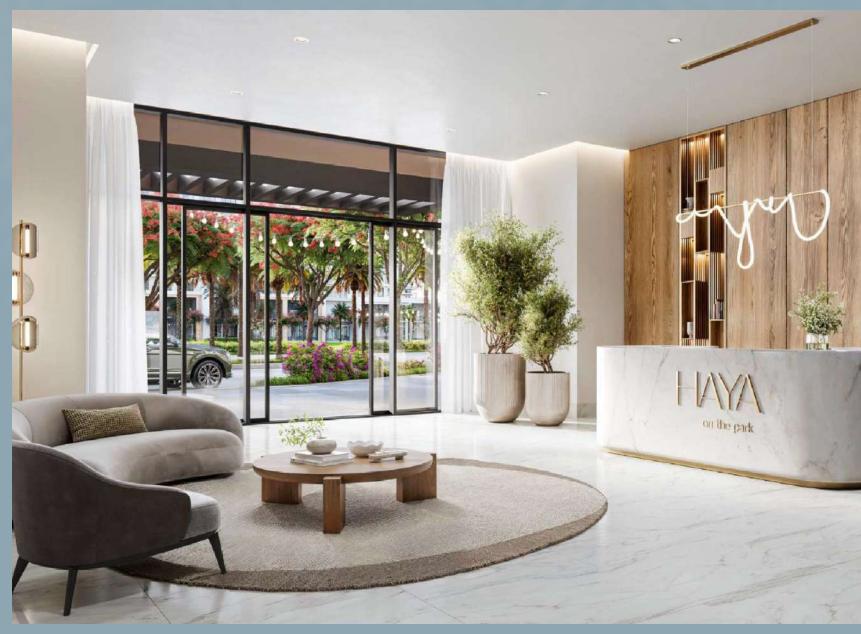

# Cozy lobby area

The spacious lobby, featuring panoramic windows and a reception area, offers convenience for residents and guests. The use of marble and wood in the decor creates a warm and comfortable atmosphere in the lounge area with plush seating. The interior is enhanced by an abundance of plants, adding a touch of greenery to the space.