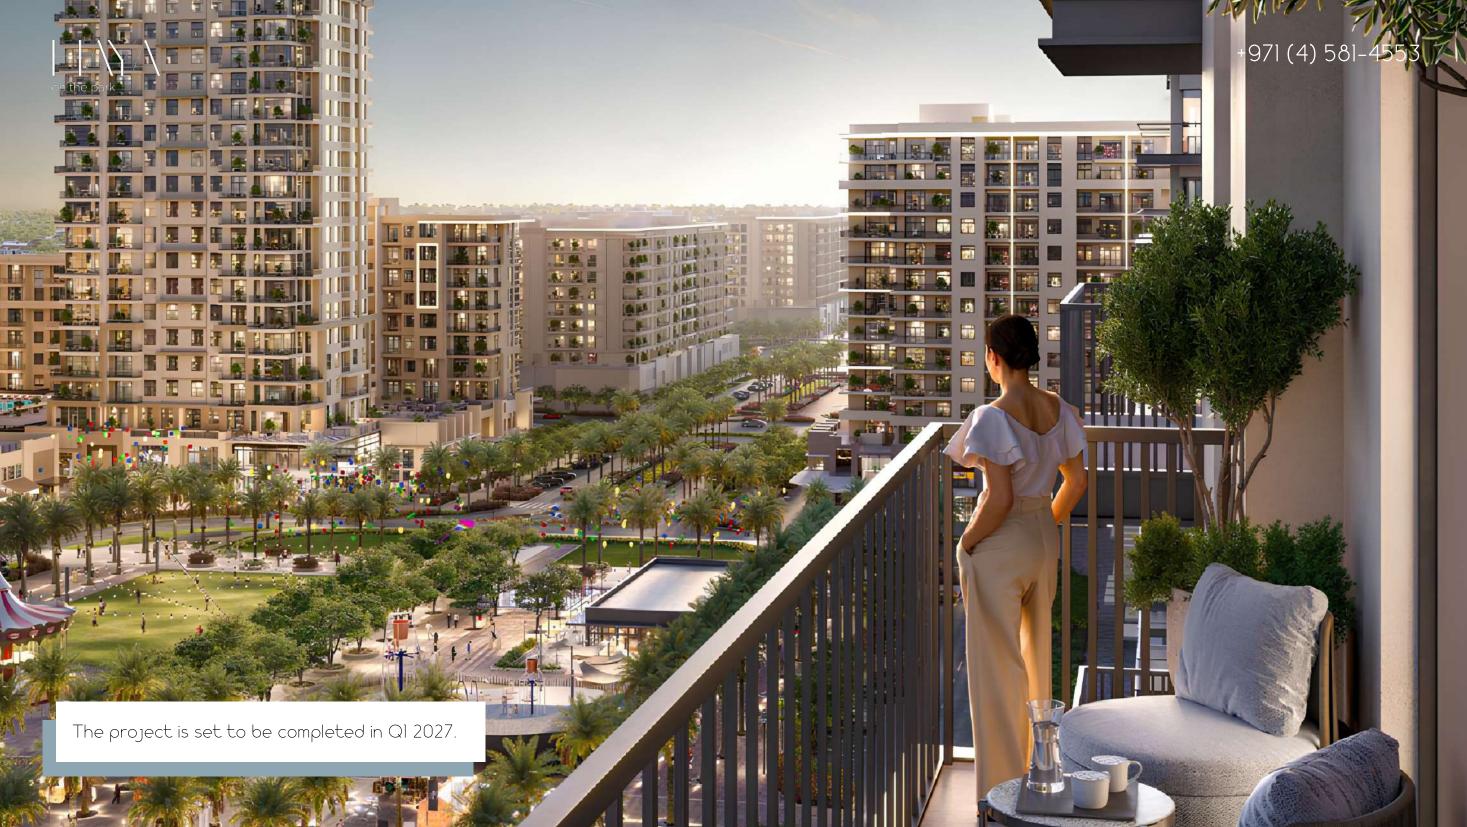

Presentation of the residential complex in the Town Square Dubai area

HAYA on the park is a 14-story residential building located in Town Square Dubai. The building offers apartments with 1, 2, and 3 bedrooms, as well as three-level duplexes. #

# Architecture integrated into the urban environment

HAYA on the Park embodies a vision of modern elegance and architectural excellence. Its facade, characterized by smooth lines, panoramic windows, and striking architectural elements, sets a new standard for urban design.