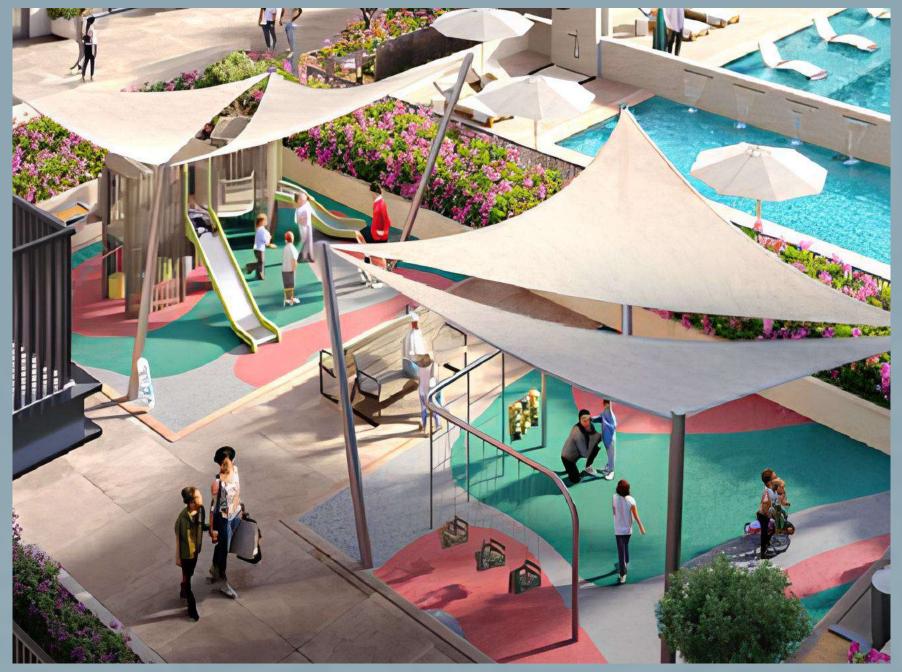

# Children's playgrounds

The modern playgrounds feature high-quality play structures that provide engaging entertainment. These playgrounds offer ideal conditions for active play and social interaction.