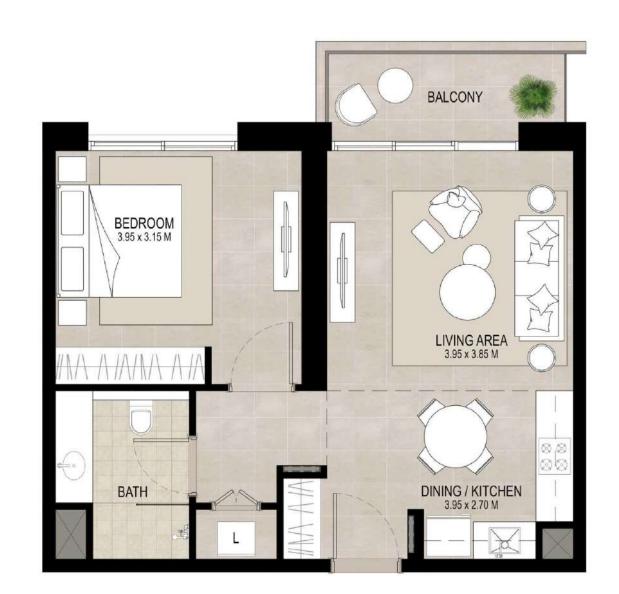

designed neighborhood infrastructure



| 26 | $\bigcap$ |
|----|-----------|











# Architecture integrated into the urban environment

HAYA on the Park embodies a vision of modern elegance and architectural excellence. Its facade, characterized by smooth lines, panoramic windows, and striking architectural elements, sets a new standard for urban design.

# $\left| - \right| \right| \right| \right| \right|$ on the park

#### +971 (4) 581-4553

# A blend of practicality and aesthetics in the interior

The living and dining areas are filled with abundant natural light, creating a warm and welcoming atmosphere. The bedrooms feature glazed porcelain tile flooring and built-in wardrobes, with the master bedroom complemented by its own en-suite bathroom.





# l bedroom unit type A









# 2 bedrooms unit type A





l bedrooms unit type B





# 2 bedroom unit type C







# 2 bedrooms unit type D







# 3 bedrooms unit type A





# 3 bedrooms unit type B





# Cozy lobby area

The spacious lobby, featuring panoramic windows and a reception area, offers convenience for residents and guests. The use of marble and wood in the decor creates a warm and comfortable atmosphere in the lounge area with plush seating. The interior is enhanced by an abundance of plants, adding a touch of greenery to the space.





# Courtyard Pool

127

The pool, set amidst lush greenery, is the perfect spot for family relaxation. For maximum comfort, there are cozy loungers and umbrellas available, allowing you to unwind under the sun or seek shade.

The barbecue area, equipped with ever