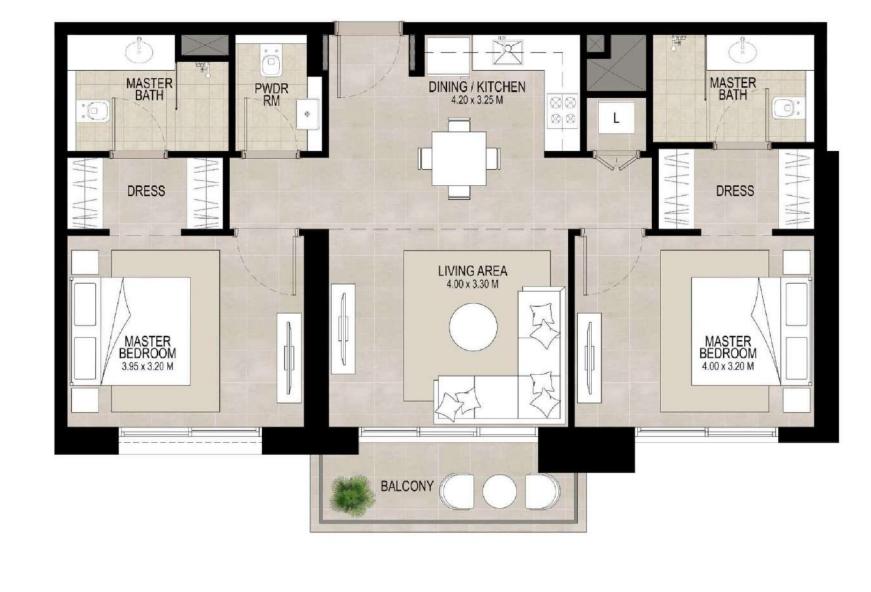

ucture



| 26 | $\bigcap$ |
|----|-----------|











# Architecture integrated into the urban environment

HAYA on the Park embodies a vision of modern elegance and architectural excellence. Its facade, characterized by smooth lines, panoramic windows, and striking architectural elements, sets a new standard for urban design.

# $\left| - \right| \right| \right| \right| \right|$ on the park

#### +971 (4) 581-4553

# A blend of practicality and aesthetics in the interior

The living and dining areas are filled with abundant natural light, creating a warm and welcoming atmosphere. The bedrooms feature glazed porcelain tile flooring and built-in wardrobes, with the master bedroom complemented by its own en-suite bathroom.





# l bedroom unit type A









# 2 bedrooms unit type A





l bedrooms unit type B





# 2 bedroom unit type C







# 2 bedrooms unit type D







# 3 bedrooms unit type A





# 3 bedrooms unit type B





# Cozy lobby area

The spacious lobby, featuring panoramic windows and a reception area, offers convenience for residents and guests. The use of marble and wood in the decor creates a warm and comfortable atmosphere in the lounge area with plush seating. The interior is enhanced by an abundance of plants, adding a touch of greenery to the space.





# Courtyard Pool

127

The pool, set amidst lush greenery, is the perfect spot for family relaxation. For maximum comfort, there are cozy loungers and umbrellas available, allowing you to unwind under the sun or seek shade.

The barbecue area, equipped with everything you need, will be an ex