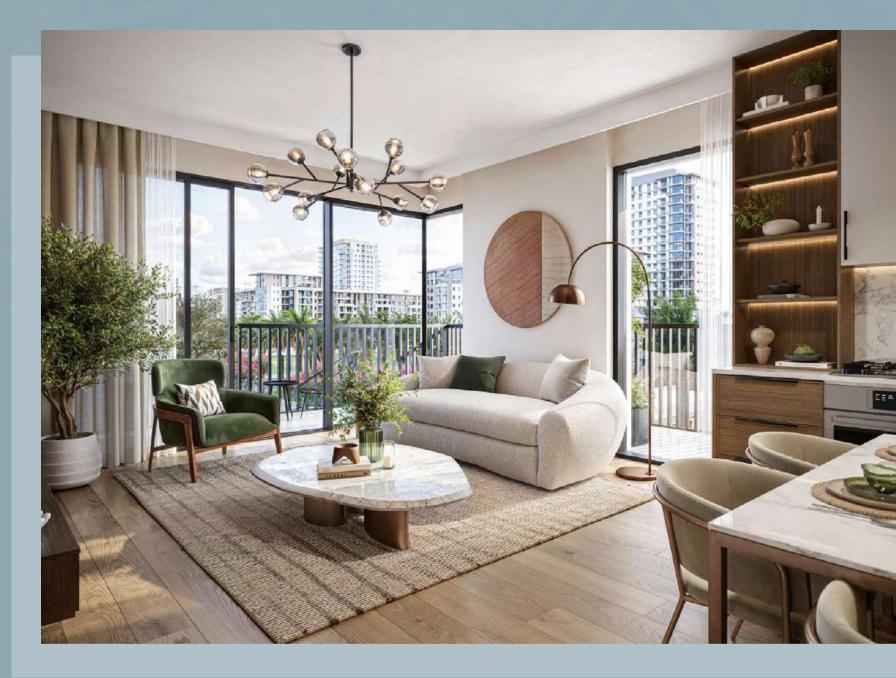

# A blend of practicality and aesthetics in the interior

The living and dining areas are filled with abundant natural light, creating a warm and welcoming atmosphere. The bedrooms feature glazed porcelain tile flooring and built-in wardrobes, with the master bedroom complemented by its own en-suite bathroom.