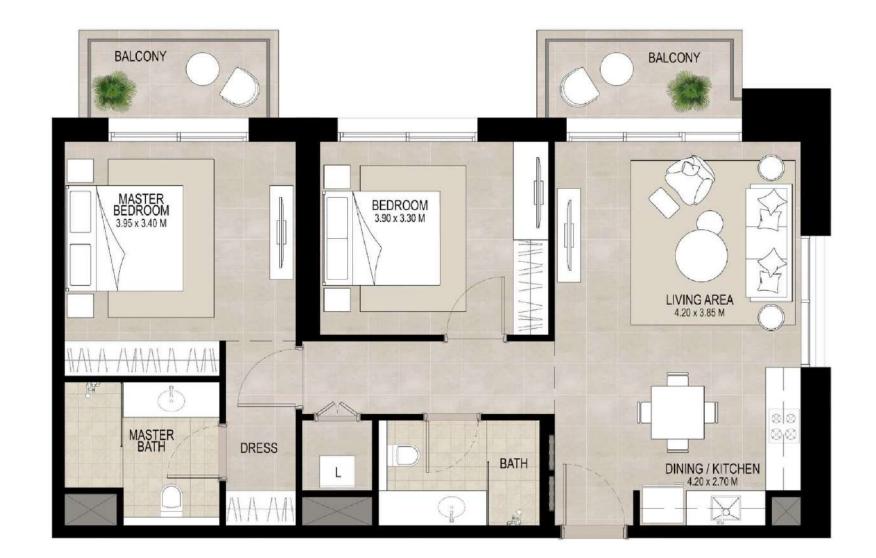

|----|-----------|











# Architecture integrated into the urban environment

HAYA on the Park embodies a vision of modern elegance and architectural excellence. Its facade, characterized by smooth lines, panoramic windows, and striking architectural elements, sets a new standard for urban design.

# $\left| - \right| \right| \right| \right| \right|$ on the park

#### +971 (4) 581-4553

# A blend of practicality and aesthetics in the interior

The living and dining areas are filled with abundant natural light, creating a warm and welcoming atmosphere. The bedrooms feature glazed porcelain tile flooring and built-in wardrobes, with the master bedroom complemented by its own en-suite bathroom.





# l bedroom unit type A









# 2 bedrooms unit type A





l bedrooms unit type B





# 2 bedroom unit type C







# 2 bedrooms unit type D







# 3 bedrooms unit type A





# 3 bedrooms unit type B





# Cozy lobby area

The spacious lobby, featuring panoramic windows and a reception area, offers convenience for residents and guests. The use of marble and wood in the decor creates a warm and comfortable atmosphere in the lounge area with plush seating. The interior is enhanced by an abundance of plants, adding a touch of greenery to the space.





# Courtyard Pool

127

The pool, set amidst lush greenery, is the perfect spot for family relaxation. For maximum comfort, there are cozy loungers and umbrellas available, allowing you to unwind under the sun or seek shade.

The barbecue area, equipped with everything you need, will be an excellent spot for outdoor pic