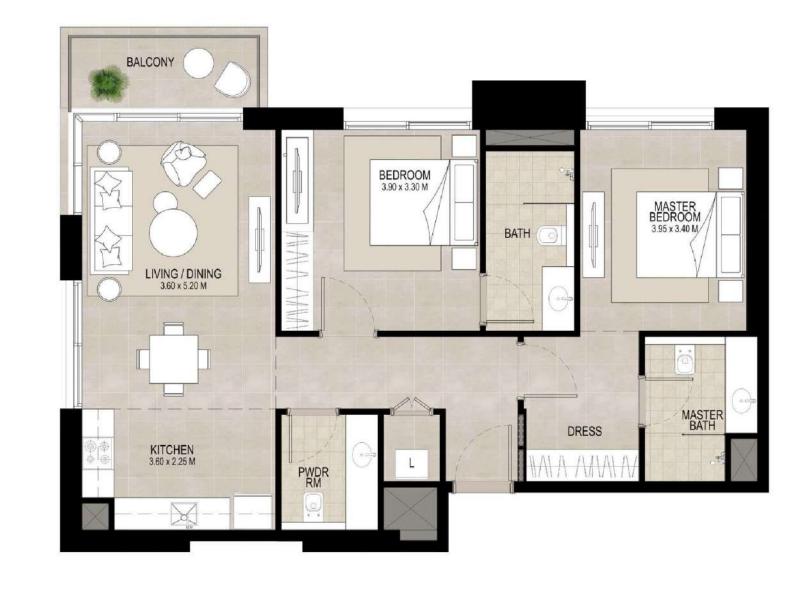

the urban environment

HAYA on the Park embodies a vision of modern elegance and architectural excellence. Its facade, characterized by smooth lines, panoramic windows, and striking architectural elements, sets a new standard for urban design.

# $\left| - \right| \right| \right| \right| \right|$ on the park

#### +971 (4) 581-4553

# A blend of practicality and aesthetics in the interior

The living and dining areas are filled with abundant natural light, creating a warm and welcoming atmosphere. The bedrooms feature glazed porcelain tile flooring and built-in wardrobes, with the master bedroom complemented by its own en-suite bathroom.





# l bedroom unit type A









# 2 bedrooms unit type A





l bedrooms unit type B





# 2 bedroom unit type C







# 2 bedrooms unit type D







# 3 bedrooms unit type A





# 3 bedrooms unit type B





# Cozy lobby area

The spacious lobby, featuring panoramic windows and a reception area, offers convenience for residents and guests. The use of marble and wood in the decor creates a warm and comfortable atmosphere in the lounge area with plush seating. The interior is enhanced by an abundance of plants, adding a touch of greenery to the space.





# Courtyard Pool

127

The pool, set amidst lush greenery, is the perfect spot for family relaxation. For maximum comfort, there are cozy loungers and umbrellas available, allowing you to unwind under the sun or seek shade.

The barbecue area, equipped with everything you need, will be an excellent spot for outdoor picnics and family gatherings.





# Gym

Experience the conven