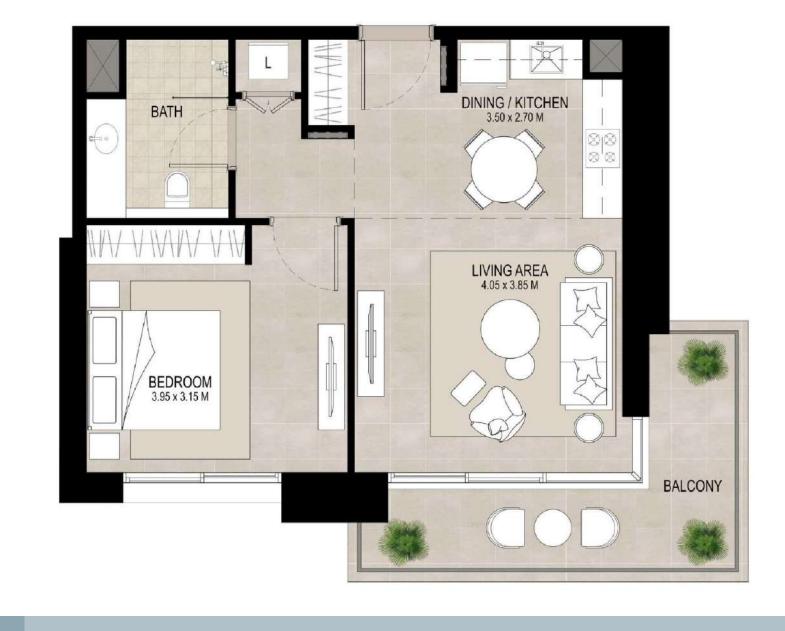

lly designed neighborhood infrastructure



| 26 | $\bigcap$ |
|----|-----------|











# Architecture integrated into the urban environment

HAYA on the Park embodies a vision of modern elegance and architectural excellence. Its facade, characterized by smooth lines, panoramic windows, and striking architectural elements, sets a new standard for urban design.

# $\left| - \right| \right| \right| \right| \right|$ on the park

#### +971 (4) 581-4553

# A blend of practicality and aesthetics in the interior

The living and dining areas are filled with abundant natural light, creating a warm and welcoming atmosphere. The bedrooms feature glazed porcelain tile flooring and built-in wardrobes, with the master bedroom complemented by its own en-suite bathroom.





# l bedroom unit type A









# 2 bedrooms unit type A





l bedrooms unit type B





# 2 bedroom unit type C







# 2 bedrooms unit type D







# 3 bedrooms unit type A





# 3 bedrooms unit type B





# Cozy lobby area

The spacious lobby, featuring panoramic windows and a reception area, offers convenience for residents and guests. The use of marble and wood in the decor creates a warm and comfortable atmosphere in the lounge area with plush seating. The interior is enhanced by an abundance of plants, adding a touch of greenery to the space.





# Courtyard Pool

127

The pool, set amidst lush greenery, is the perfect spot for family relaxation. For maximum comfort, there are cozy loungers and umbrellas available, allowing you to unwind under the sun or seek shade.

The barbecue area, equipped with