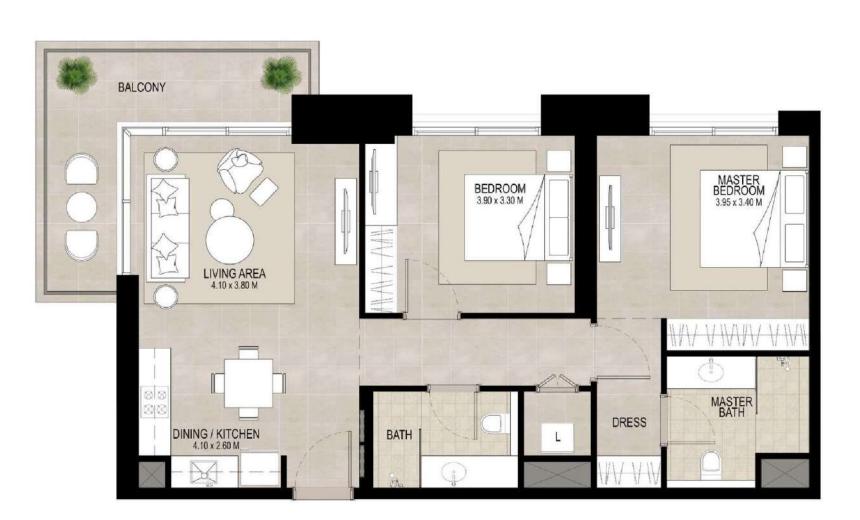

# Architecture integrated into the urban environment

HAYA on the Park embodies a vision of modern elegance and architectural excellence. Its facade, characterized by smooth lines, panoramic windows, and striking architectural elements, sets a new standard for urban design.

# $\left| - \right| \right| \right| \right| \right|$ on the park

#### +971 (4) 581-4553

# A blend of practicality and aesthetics in the interior

The living and dining areas are filled with abundant natural light, creating a warm and welcoming atmosphere. The bedrooms feature glazed porcelain tile flooring and built-in wardrobes, with the master bedroom complemented by its own en-suite bathroom.





# l bedroom unit type A









# 2 bedrooms unit type A





l bedrooms unit type B





# 2 bedroom unit type C







# 2 bedrooms unit type D







# 3 bedrooms unit type A





# 3 bedrooms unit type B





# Cozy lobby area

The spacious lobby, featuring panoramic windows and a reception area, offers convenience for residents and guests. The use of marble and wood in the decor creates a warm and comfortable atmosphere in the lounge area with plush seating. The interior is enhanced by an abundance of plants, adding a touch of greenery to the space.





# Courtyard Pool

127

The pool, set amidst lush greenery, is the perfect spot for family relaxation. For maximum comfort, there are cozy loungers and umbrellas available, allowing you to unwind under the sun or seek shade.

The barbecue area, equipped with everything you need, will be an excellent spot for outdoor picnics and family gatherings.