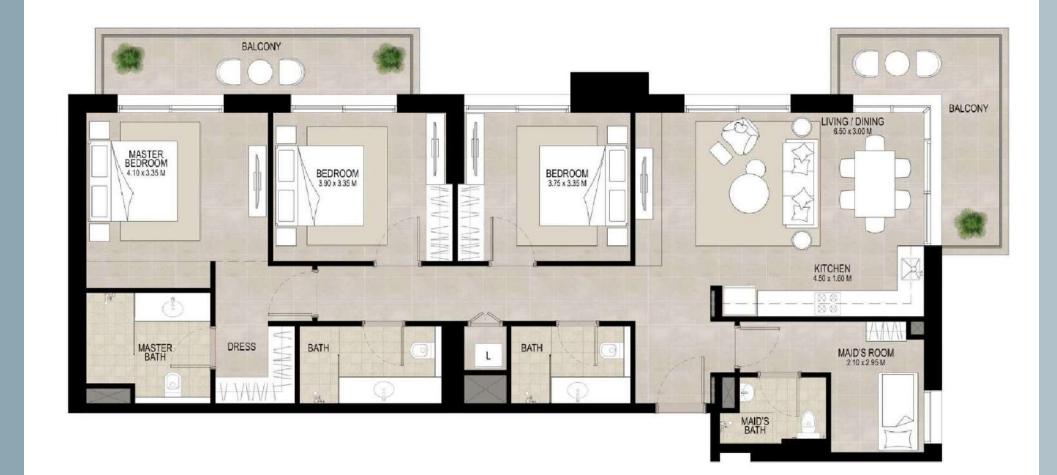

the Park embodies a vision of modern elegance and architectural excellence. Its facade, characterized by smooth lines, panoramic windows, and striking architectural elements, sets a new standard for urban design.

# $\left| - \right| \right| \right| \right| \right|$ on the park

#### +971 (4) 581-4553

# A blend of practicality and aesthetics in the interior

The living and dining areas are filled with abundant natural light, creating a warm and welcoming atmosphere. The bedrooms feature glazed porcelain tile flooring and built-in wardrobes, with the master bedroom complemented by its own en-suite bathroom.





# l bedroom unit type A









# 2 bedrooms unit type A





l bedrooms unit type B





# 2 bedroom unit type C







# 2 bedrooms unit type D







# 3 bedrooms unit type A





# 3 bedrooms unit type B





# Cozy lobby area

The spacious lobby, featuring panoramic windows and a reception area, offers convenience for residents and guests. The use of marble and wood in the decor creates a warm and comfortable atmosphere in the lounge area with plush seating. The interior is enhanced by an abundance of plants, adding a touch of greenery to the space.





# Courtyard Pool

127

The pool, set amidst lush greenery, is the perfect spot for family relaxation. For maximum comfort, there are cozy loungers and umbrellas available, allowing you to unwind under the sun or seek shade.

The barbecue area, equipped with everything you need, will be an excellent spot for outdoor picnics and family gatherings.





# Gym

Experience the convenience of a private gym within th